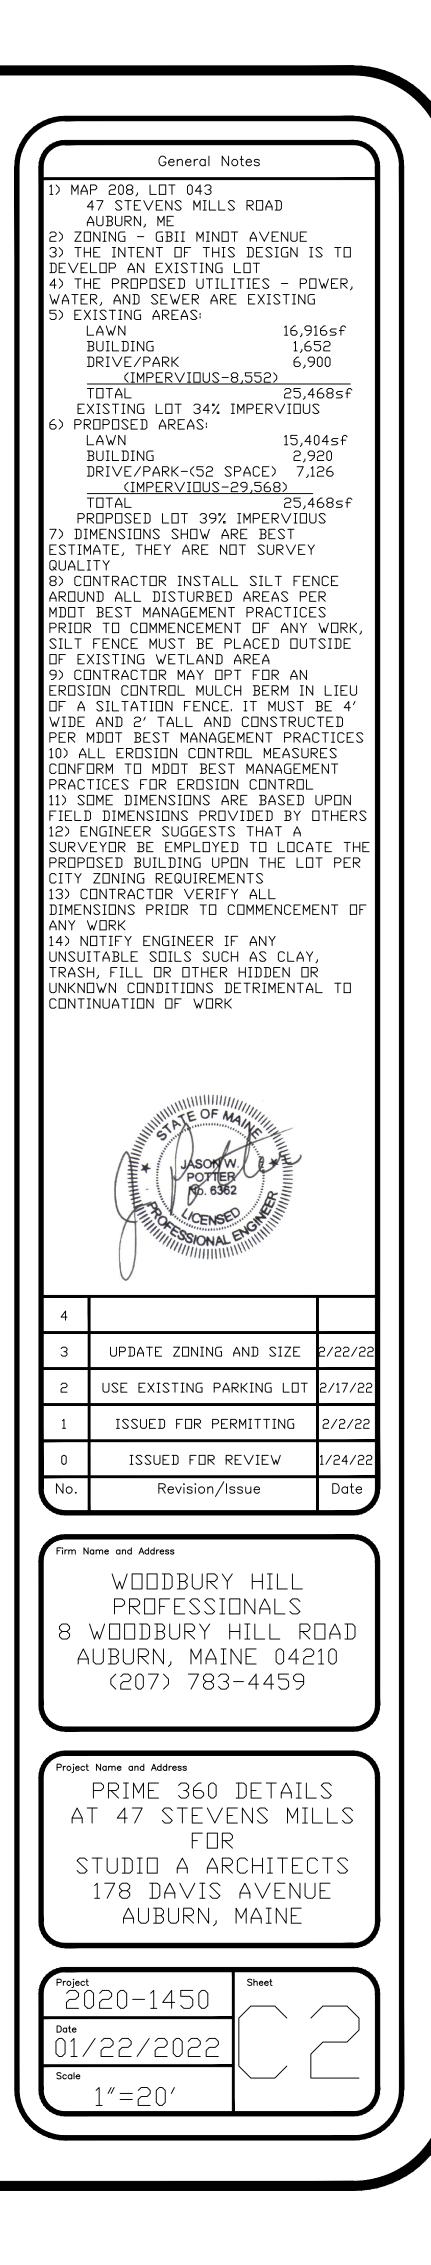

| HALF GLASS;<br>1 3/4" THICK                                           | SOLID CORE<br>1-3/8" BIRCH                                                                                                                                                                                                                                       | ALL DUURS SHALL BE HANDICAP AUCESSIBLE. | L:5 CLASSROOM<br>L6: NIGHT LATCH | H3: WIRE PULLS<br>H4: PANIC<br>H5: KNOB<br>H6: BIPASS<br>DOOR PULLS | slh: spring<br>Loaded Hinge<br>Ph: peephole | 4. CLOSERS SHALL B<br>STYLE" DOORS.<br>ALL DOORS AND HAR<br>THE OWNER. |
|-----------------------------------------------------------------------|--------------------------------------------------------------------------------------------------------------------------