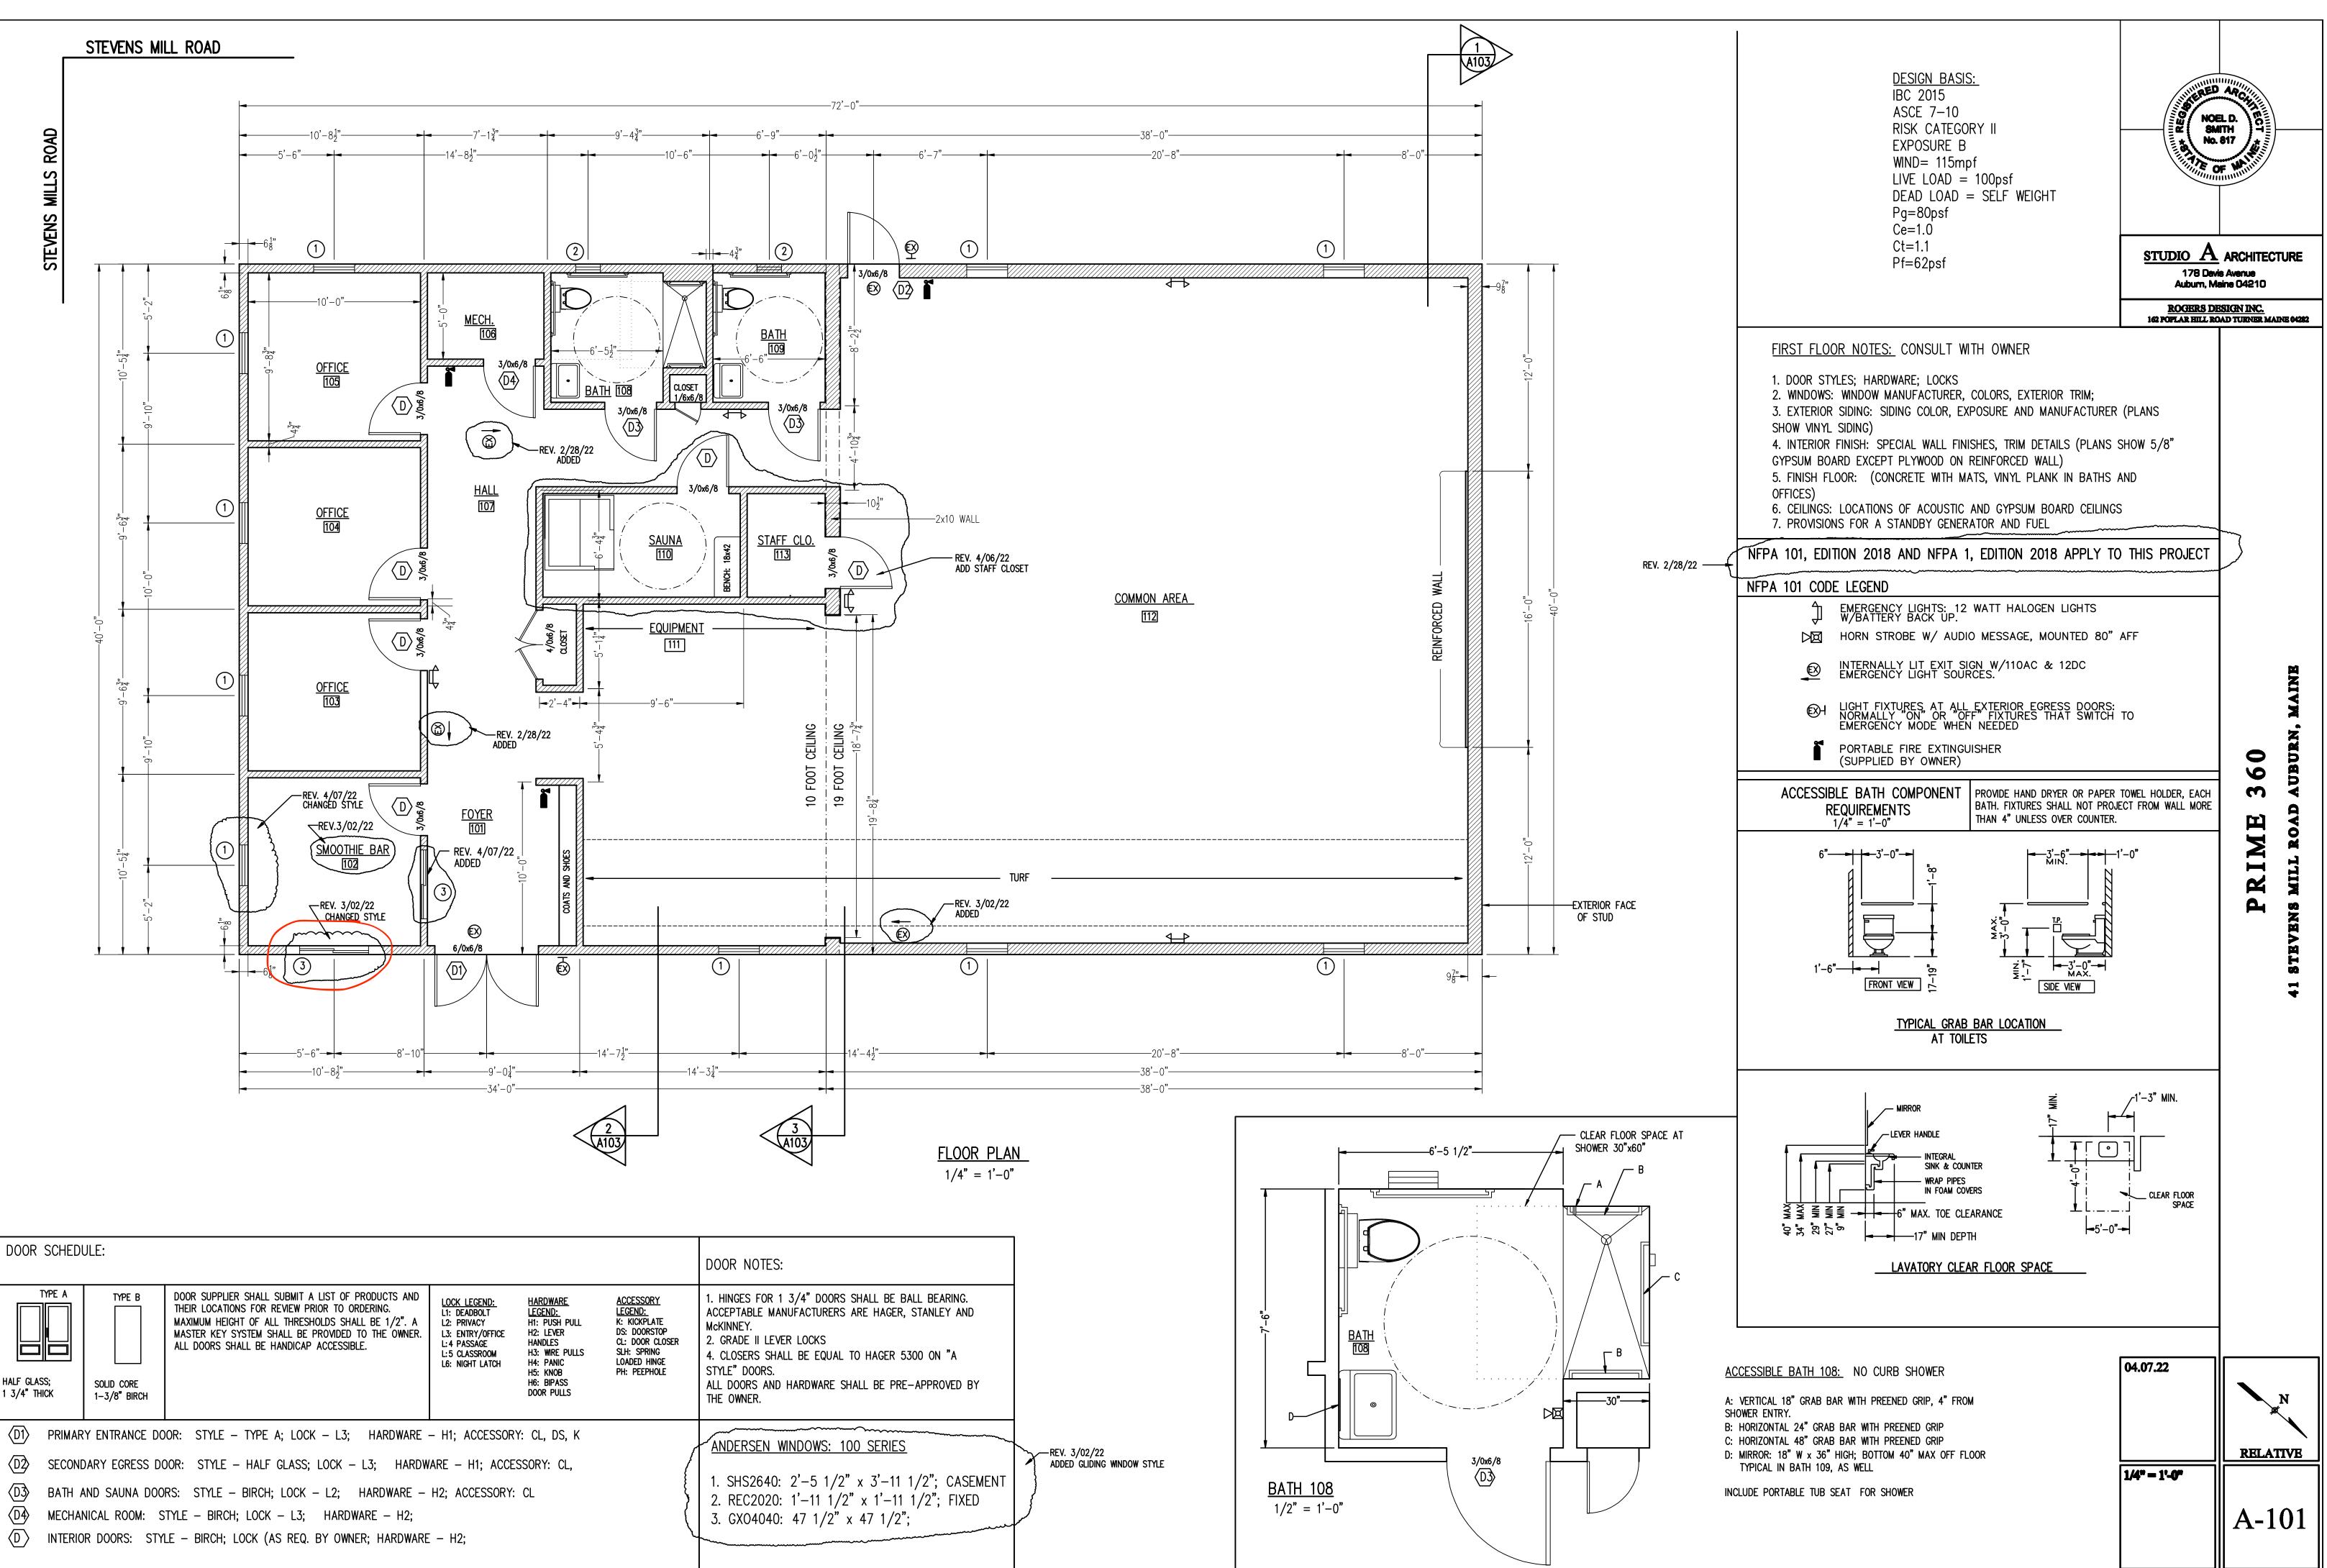

| HALF GLASS;<br>1 3/4" THICK                                           | SOLID CORE<br>1-3/8" BIRCH                                                                                                                                                                                                                                       | ALL DUURS SHALL BE HANDICAP AUCESSIBLE. | L:5 CLASSROOM<br>L6: NIGHT LATCH | H3: WIRE PULLS<br>H4: PANIC<br>H5: KNOB<br>H6: BIPASS<br>DOOR PULLS | slh: spring<br>Loaded Hinge<br>Ph: peephole | 4. CLOSERS SHALL B<br>STYLE" DOORS.<br>ALL DOORS AND HAR<br>THE OWNER. |
|-----------------------------------------------------------------------|------------------------------------------------------------------------------------------------------------------------------------------------------------------------------------------------------------------------------------------------------------------|-----------------------------------------|----------------------------------|---------------------------------------------------------------------|---------------------------------------------|------------------------------------------------------------------------|
| <ul> <li>D2 SEC</li> <li>D3 BA<sup>2</sup></li> <li>D4 MEC</li> </ul> | <ul> <li>SECONDARY EGRESS DOOR: STYLE - HALF GLASS; LOCK - L3; HARDWARE - H1; ACCESSORY: CL,</li> <li>BATH AND SAUNA DOORS: STYLE - BIRCH; LOCK - L2; HARDWARE - H2; ACCESSORY: CL</li> <li>MECHANICAL ROOM: STYLE - BIRCH; LOCK - L3; HARDWARE - H2;</li> </ul> |                                         |                                  |                                                                     |                                             | ANDERSEN WIND<br>1. SHS2640: 2'-<br>2. REC2020: 1'-<br>3. GXO4040: 47  |