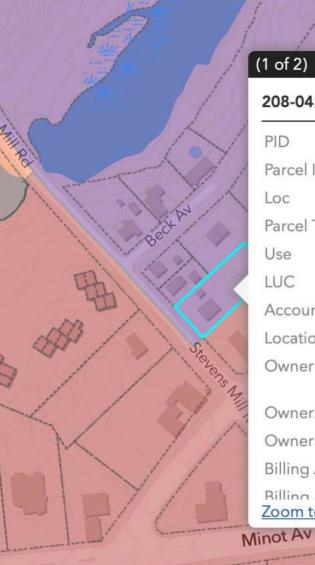

## (1 of 2)

208-042

PID Parcel ID Loc Parcel Type Use LUC Account Number 2744 Location Owner1 Owner2 Owner3 Billing Address?

Zoom to

208042000 208-042 **53 STEVENS MILL RD** Parcel Residential **53 STEVENS MILL RD** GREENWAY INVESTMENTS LLC