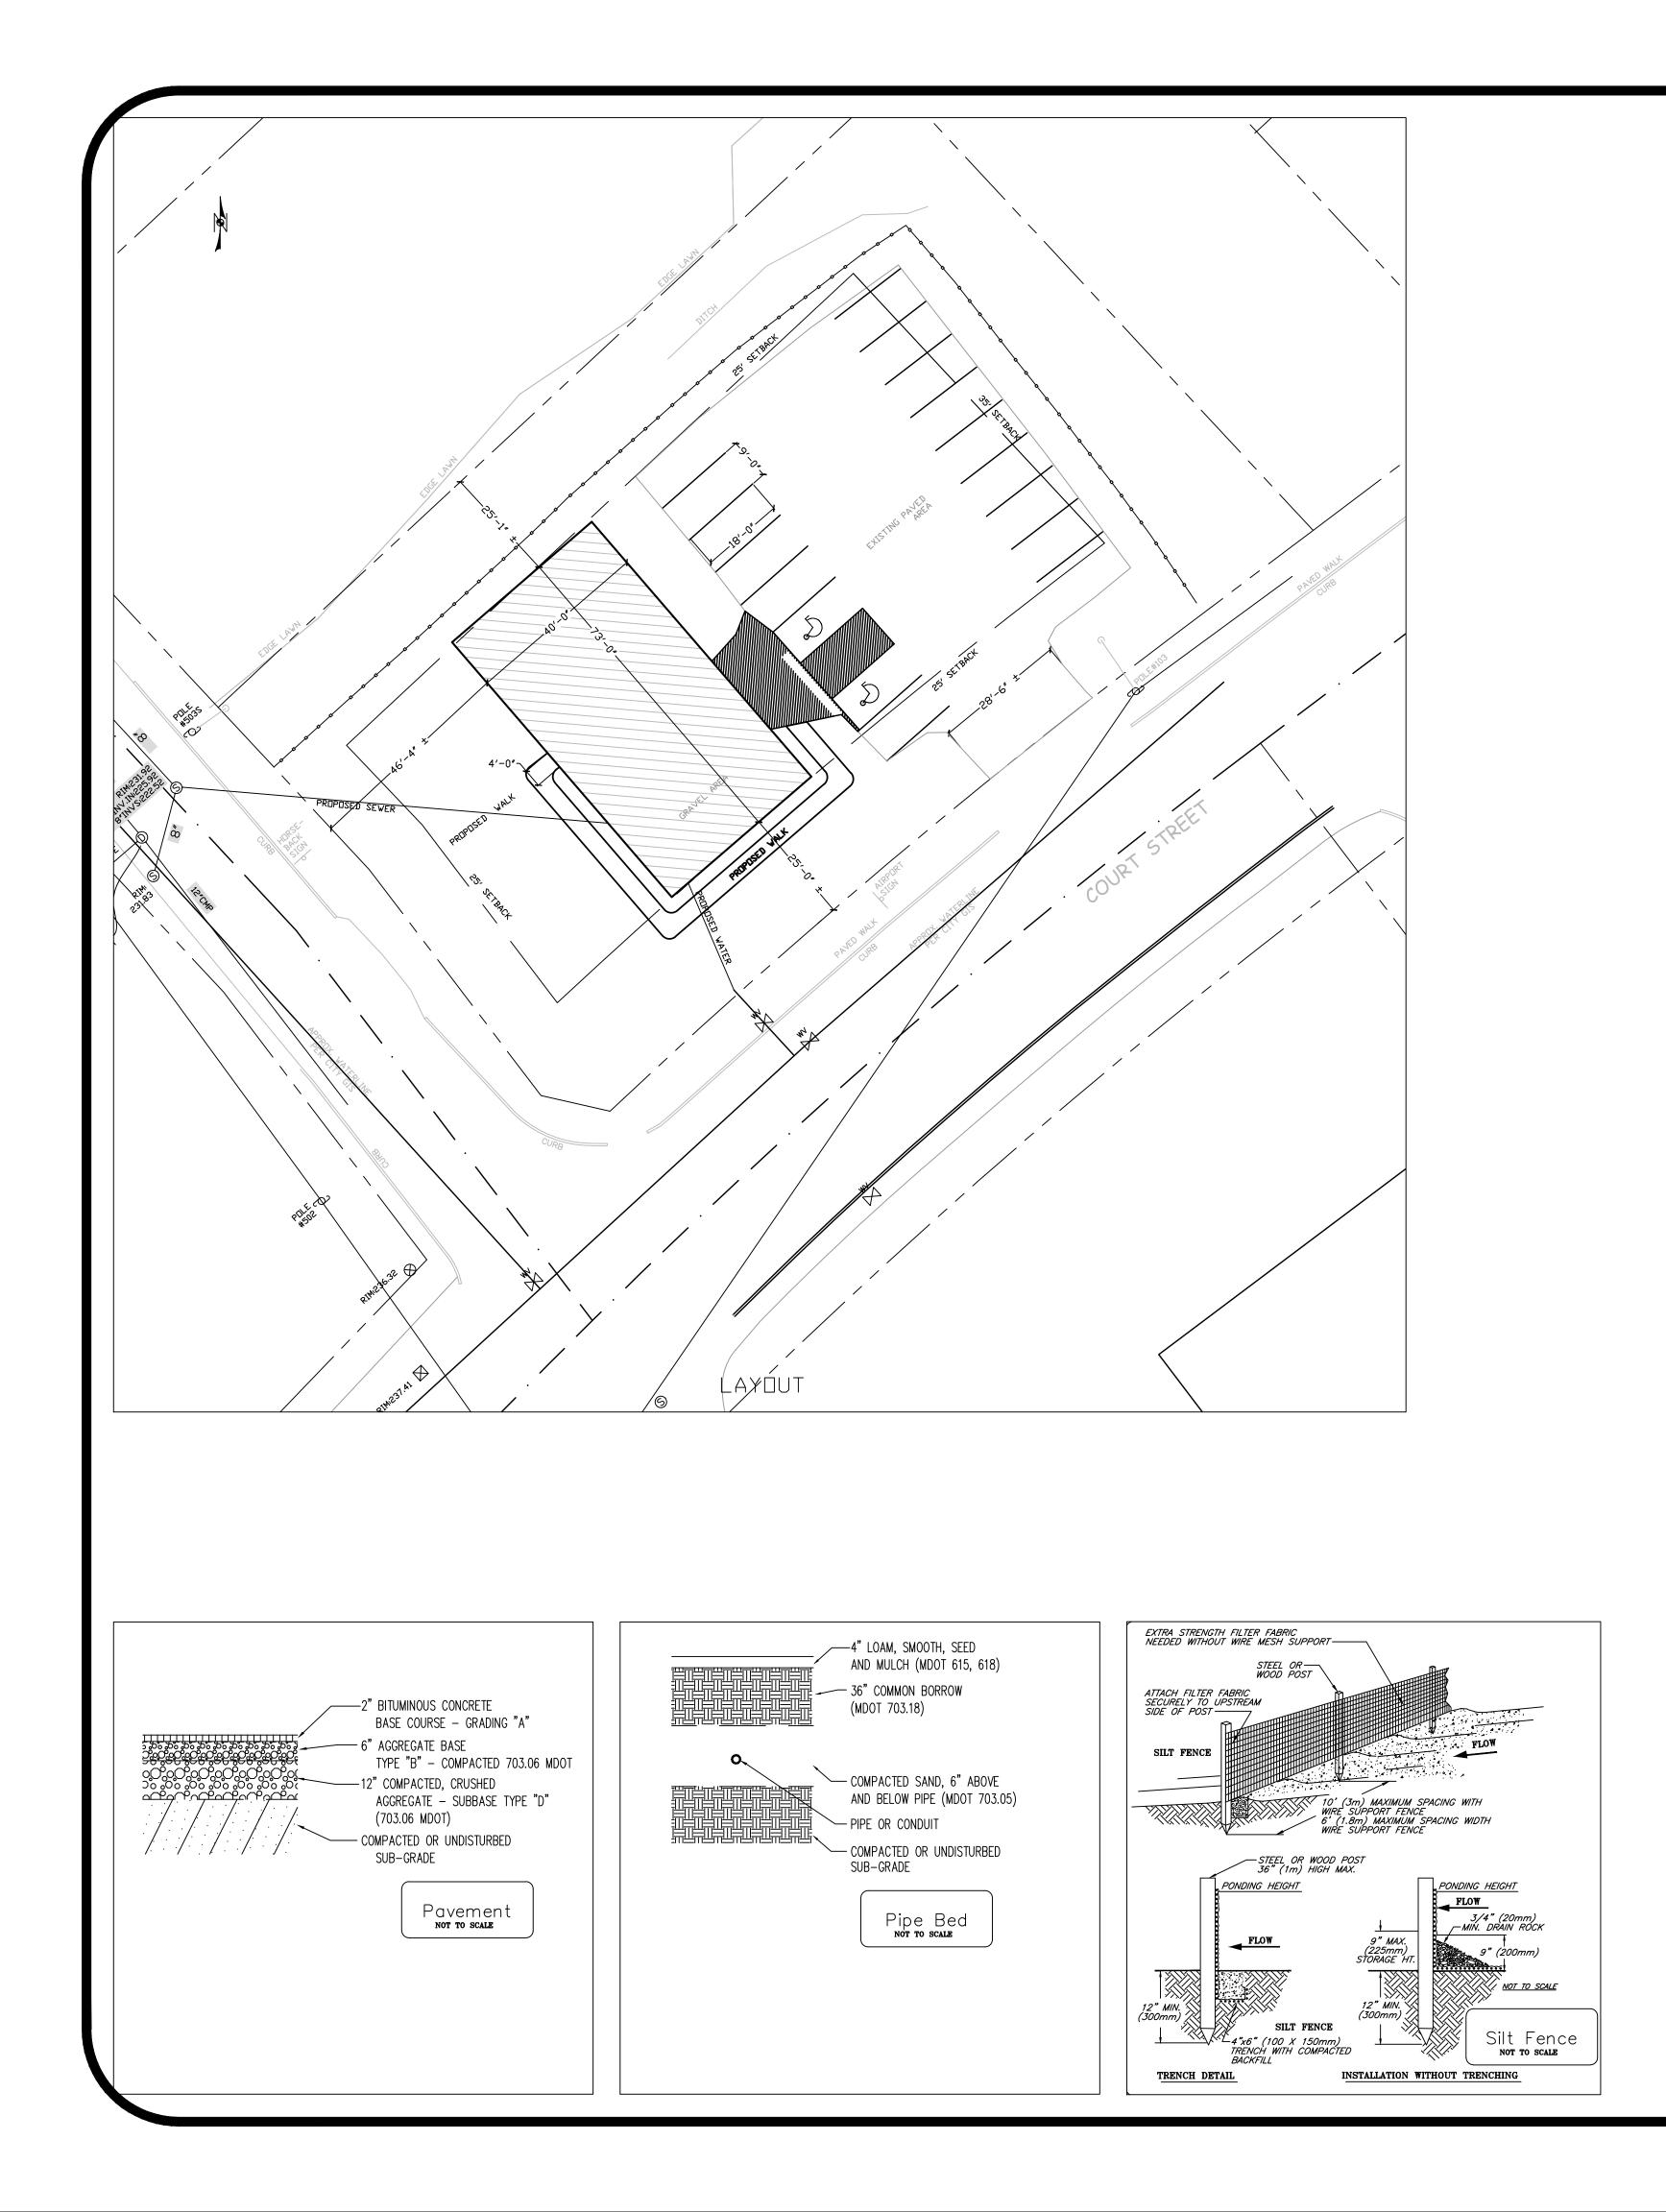

| HALF GLASS;<br>1 3/4" THICK                                           | SOLID CORE<br>1-3/8" BIRCH                                                                                                                                                                                                                                       | ALL DUURS SHALL BE HANDICAP AUCESSIBLE. | L:5 CLASSROOM<br>L6: NIGHT LATCH | H3: WIRE PULLS<br>H4: PANIC<br>H5: KNOB<br>H6: BIPASS<br>DOOR PULLS | slh: spring<br>Loaded Hinge<br>Ph: peephole | 4. CLOSERS SHALL B<br>STYLE" DOORS.<br>ALL DOORS AND HAR<br>THE OWNER. |
|-----------------------------------------------------------------------|------------------------------------------------------------------------------------------------------------------------